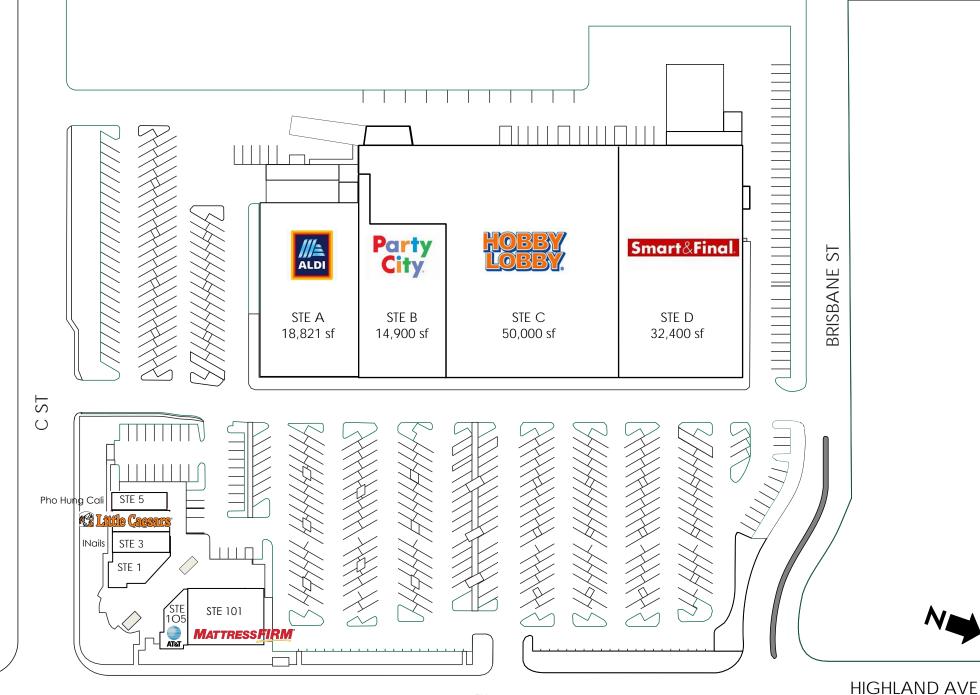

**Major Tenants:** Hobby Lobby, Smart & Final, Aldi, Party City, Mattress Firm, AT&T, and Little Caesars.

**Location:** Centrally located between Interstate 5 and Interstate 805 with direct access off of Highway 54.

## NORTH 4TH AVE

\*This site plan is not a representation, warranty or guarantee as the size or location of the Shopping Center or the Premises or the size, location, or identity of any tenant, and the improvements are subject to such changes, additions, and deletions as the architect, landlord, or any governmental agency may direct.

## GATEWAY MARKETPLACE CHULA VISTA, CA