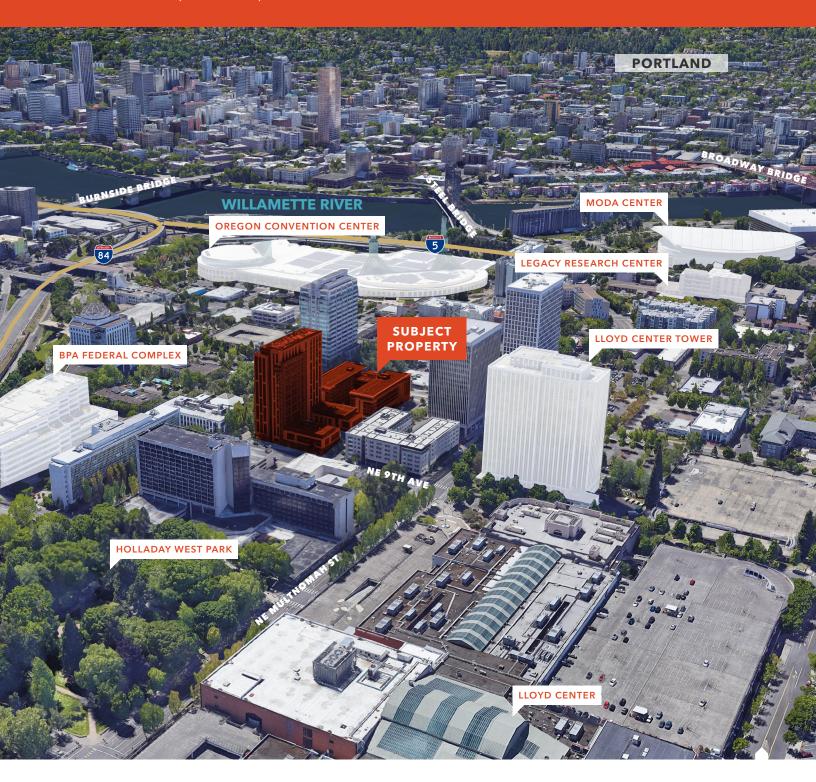

**RETAIL SPACE** for lease anchored by 3 residential towers

**ELWOOD TOWER** 143 units

**ASTER TOWER** 337 units

**VELOMOR** 177 units

**LEED PLATINUM** within an eco-district framework

**LOCATION** Within The Lloyd District, Hassalo on Eighth is part of a 14 block mixed use urban development. Retail units are anchored by 592,616 sf of housing (97% leased) and 1,200 parking units, mostly underground. This densely populated neighborhood creates a 24 hour neighborhood. The dedicated festival street, that also offers curbside pick up, enhances the activity and access of the 4 block Hassalo on Eighth.