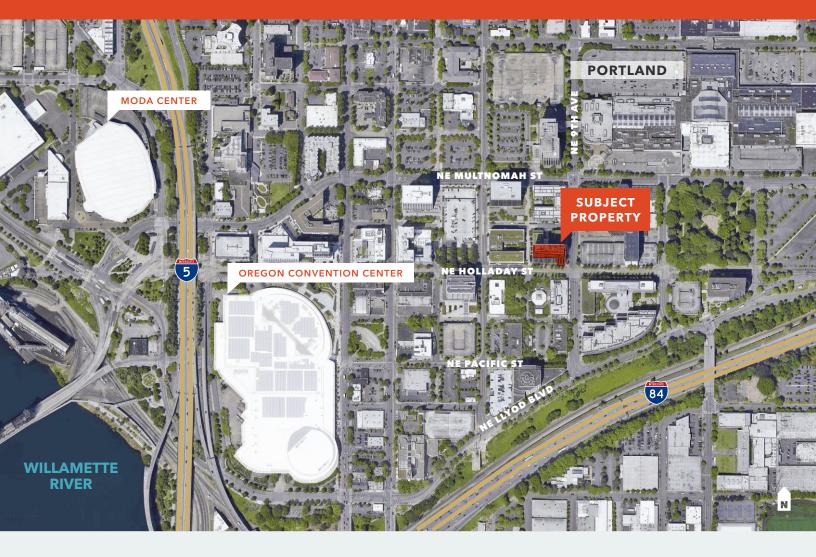

## Hassalo on Eighth

808 NE HASSALO ST, PORTLAND, OR 97232

**RETAIL UNITS AVAILABLE** 

885 SF 1,537 SF 4,637 SF 8,200 SF

CX ZONING

Central Commercial

**1,200 SF** parking stalls with attendants and first hour free parking

**RETAIL SPACE** for lease anchored by 3 residential towers

**ELWOOD TOWER** 143 units

**ASTER TOWER** 337 units

**VELOMOR** 177 units

**LEED PLATINUM** within an eco-district framework

**LOCATION** Within The Lloyd District, Hassalo on Eighth is part of a 14 block mixed use urban development. Retail units are anchored by 592,616 sf of housing (97% leased) and 1,200 parking units, mostly underground. This densely populated neighborhood creates a 24 hour neighborhood. The dedicated festival street, that also offers curbside pick up, enhances the activity and access of the 4 block Hassalo on Eighth.