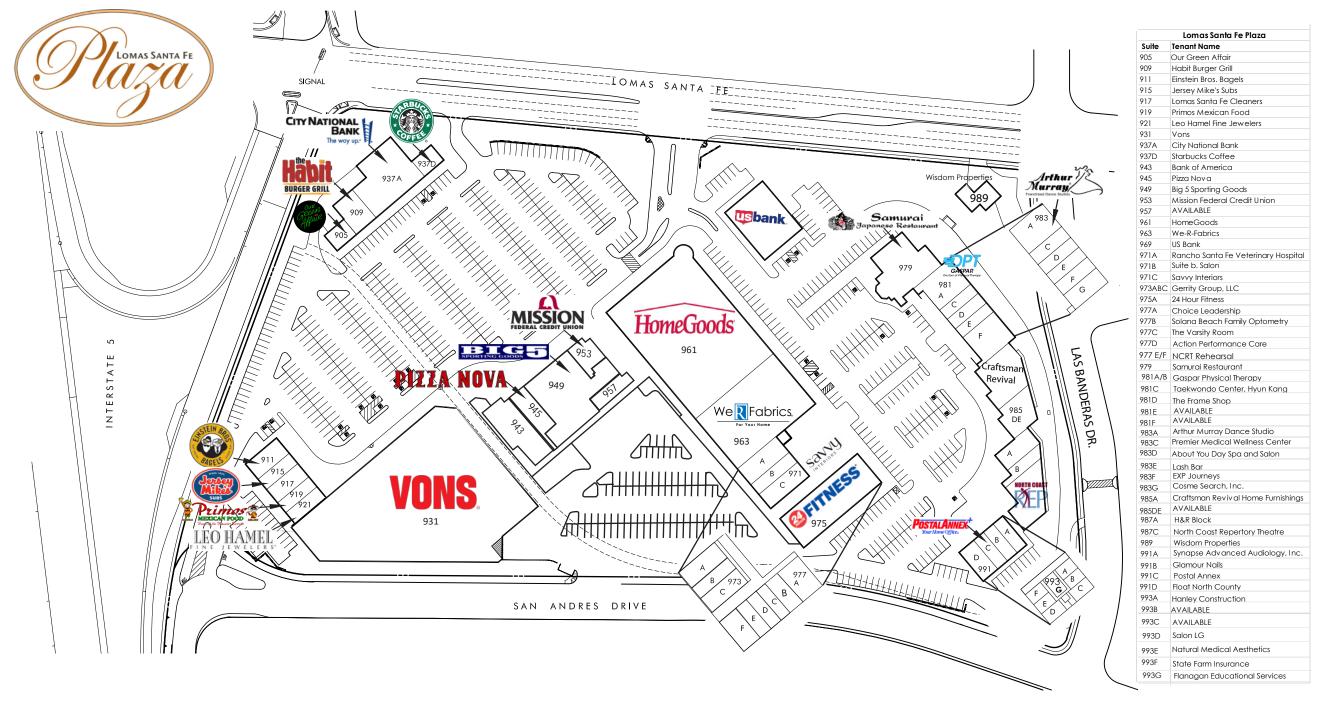

**Major Tenants:** Vons, HomeGoods, Big 5 Sporting Goods, We-R-Fabrics, Starbucks, 24 Hour Fitness, The Habit Burger Grill, Jersey Mikes Subs, Einstein Bros. Bagels and Pizza Nova.

Location: Intersection of I-5 and Lomas Santa Fe Drive

\*This site plan is not a representation, warranty or guarantee as the size or location of the Shopping Center or the Premises or the size, location, or identity of any tenant, and the improvements are subject to such changes, additions, and deletions as the architect, landlord, or any governmental agency may direct.